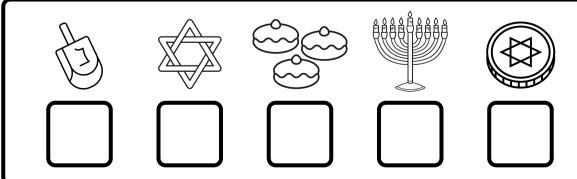

## HANUKKAH COUNTING

How many Hanukkah symbols can you spot? Color each one in a different color, and count them as you go.

Record how many you find in the boxes below.