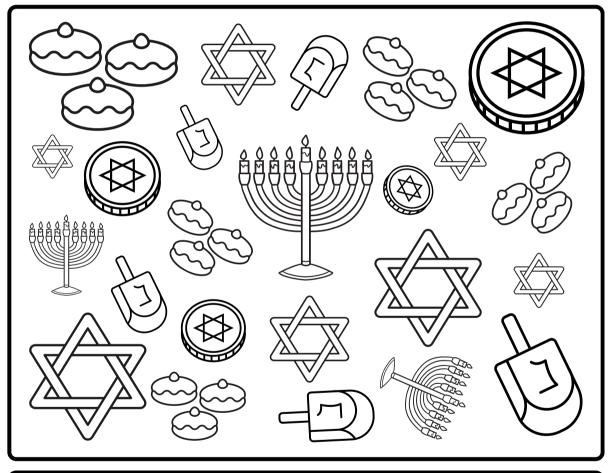

## HANUKKAH COUNTING

How many Hanukkah symbols can you spot? Color each one in a different color, and count them as you go.

Record how many you find in the boxes below.